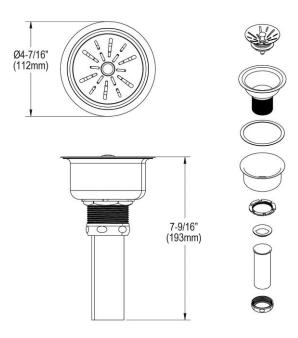

## **PRODUCT SPECIFICATIONS**

Elkay Deluxe Drain 3-1/2" Type 304 Stainless Steel Body for Fireclay Sinks. Overall dimensions are 4-7/16" x 4-7/16" x 7-9/16". Made of Stainless Steel.

| Material:        | Stainless Steel             |
|------------------|-----------------------------|
| Finish:          | Chrome (CR)                 |
| Dimensions:      | 4-7/16" x 4-7/16" x 7-9/16" |
| Shipping Weight: | 1 lbs.                      |

**Special Note:** Thread length of body sub-assembly - 1-3/4". Replacement strainer basket 72002169: \$19.00

- STAINLESS STEEL CONSTRUCTION: Made of strong, Type 304 stainless steel for long-lasting durability.
- 1-1/2" O.D. x 4" type 304 stainless steel tailpiece.